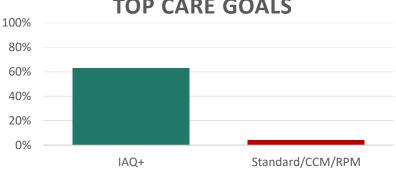

#### % PATIENTS IMPROVING <u>TWO</u> TOP CARE GOALS

% Patients In 3 Months With High Confidence

<sup>\*</sup> IAQ+ Actual Patient's with MCC Outcomes

<sup>\*</sup> Standard Care/CCM/RPM from Patientslikeme.com

# IAQ+ ACTUAL PATIENT'S WITH MCC OUTCOMES AT 3 MONTHS COMPARED TO STANDARD OF CARE (SOC) W/ OR W/O CCM/RPM

- 75% OF IAQ+ PATIENTS ADHERE TO NEW MULTI-THERAPY VS. < 20% SOC</li>
- ASSESSMENT OF RESPONSE TO TREATMENT 4X MORE ACCURATE AND 4X FASTER
- EARLY WARNING SYSTEM FOR ADDITIONAL PROBLEMS AND IMPACT ON TOP CARE GOALS
- PHYSICIAN PRACTICE BURDEN DECREASED
- PATIENT OUTCOMES SIGNIFICANTLY IMPROVED
- COVERED BY MEDICARE, MEDICAID AND MOST MAJOR INSURERS

<sup>\*</sup> IAQ+ Actual Patient's with MCC Outcomes

<sup>\*</sup> Standard Care/CCM/RPM from Patientslikeme.com