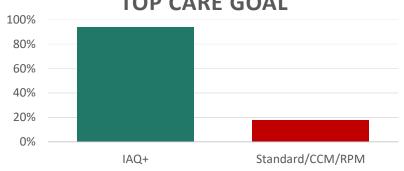

## % PATIENTS IMPROVING ONE TOP CARE GOAL

% Patients In 3 Months With High Confidence

# IAQ+ ACTUAL PATIENT'S WITH MCC OUTCOMES AT 3 MONTHS COMPARED TO STANDARD OF CARE (SOC) W/ OR W/O CCM/RPM

- 75% OF IAQ+ PATIENTS ADHERE TO NEW MULTI-THERAPY VS. < 20% SOC</li>
- ASSESSMENT OF RESPONSE TO TREATMENT 4X MORE ACCURATE AND 4X FASTER
- EARLY WARNING SYSTEM FOR ADDITIONAL PROBLEMS AND IMPACT ON TOP CARE GOALS
- PHYSICIAN PRACTICE BURDEN DECREASED
- PATIENT OUTCOMES SIGNIFICANTLY IMPROVED
- COVERED BY MEDICARE, MEDICAID AND MOST MAJOR INSURERS

<sup>\*</sup> IAQ+ Actual Patient's with MCC Outcomes

<sup>\*</sup> Standard Care/CCM/RPM from Patientslikeme.com