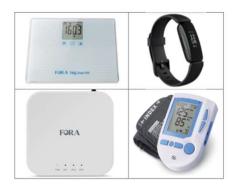

#### **IAQplus Health Device Kit**

- Blood Pressure/Heart Rate
- Hub
- Scale (Weight/BMI)
- FitBit (Steps, Sleep, Activities)
- Mental, Social & Life Health Digital Health Diary

Better Data/Analytics